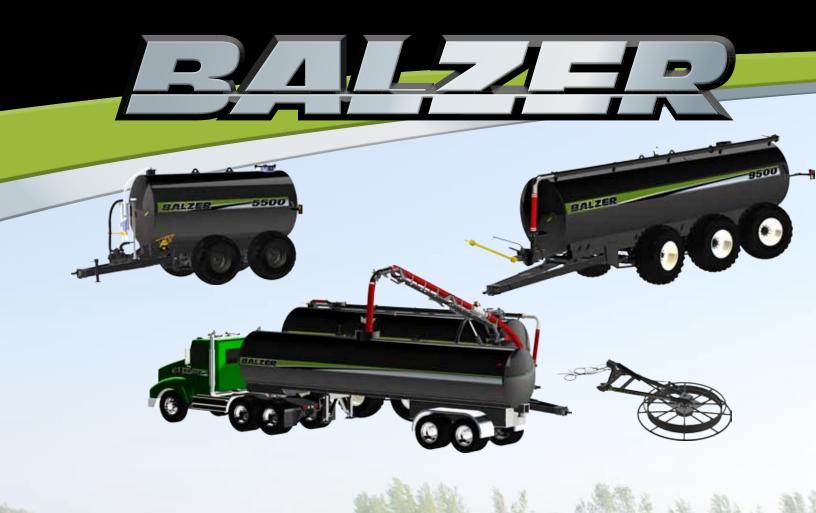

## Maximum Efficiency

- Safest, most efficient way to haul manure
- Works with boom tanks, slurry tanks, direct injection systems and more
- Reduces road time with tractors and tanks
- Eliminates need for multiple tractors, tanks and operators

## of the Land & Roadways

The all new semi tanker from Balzer works in conjunction with the ELIMINATOR boom tank, vacuum or slurry tanks and frac tanks for direct injection for a complete, system approach to manure hauling. Let the semi tanker do all the road work of manure hauling for the safest, most efficient method on the market. This is a must-have for any manure hauling operation today.