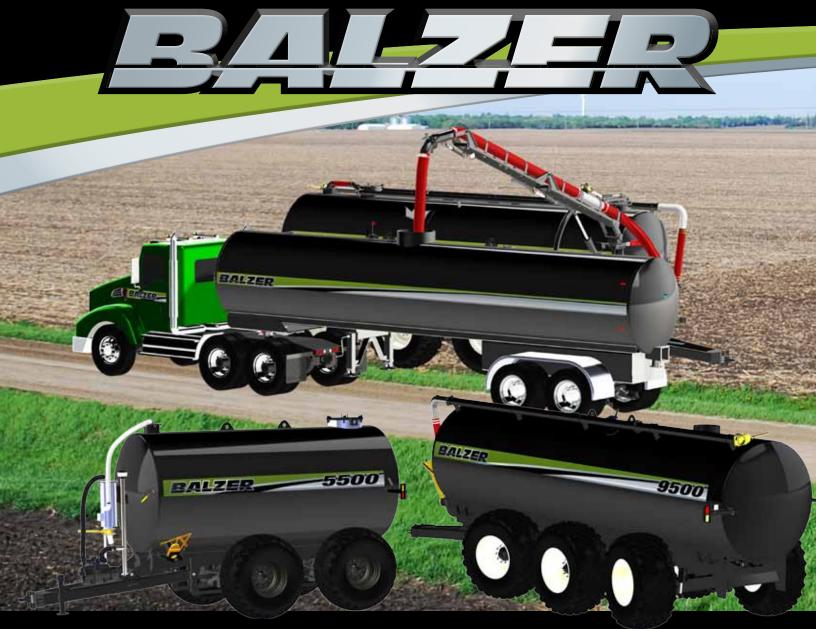

## Maximum Efficiency

- Safest, most efficient way to haul manure
- Works with boom tanks, slurry tanks, direct injection systems and more
- Reduces road time with tractors and tanks
- Eliminates need for multiple tractors, tanks and operators

## of the Land & Roadways

The all new semi tanker from Balzer works in conjunction with the ELIMINATOR boom tank, vacuum or slurry tanks and frac tanks for direct injection for a complete, system approach to manure hauling. Let the semi tanker do all the road work of manure hauling for the safest, most efficient method on the market. This is a must-have for any manure hauling operation today.